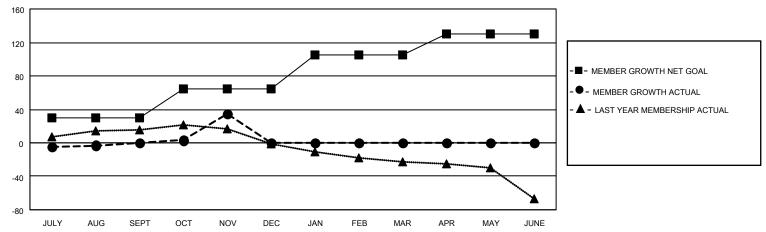

## District 201Q2

| Clubs         |               |             |               | Members               |                        |                         |                                                    |  |
|---------------|---------------|-------------|---------------|-----------------------|------------------------|-------------------------|----------------------------------------------------|--|
|               | RESULTS FOR   | R 2020-2021 |               | RESULTS FOR 2020-2021 |                        |                         |                                                    |  |
| QUARTER       | NEW CLUB GOAL | NEW CLUBS   | DROPPED CLUBS | QUARTER MEM           | BER GROWTH NET<br>GOAL | MEMBER GROWTH<br>ACTUAL | DROPPED<br>MEMBERS ACTUAL<br>(including transfers) |  |
| JULY/AUG/SEPT | 0             | 0           | 0             | JULY/AUG/SEPT         | 30                     | 32                      | 28                                                 |  |
| OCT/NOV/DEC   | 0             | 1           | 0             | OCT/NOV/DEC           | 35                     | 61                      | 22                                                 |  |
| JAN/FEB/MAR   | 0             | 0           | 0             | JAN/FEB/MAR           | 40                     | 0                       | 0                                                  |  |
| APR/MAY/JUNE  | 1             | 0           | 0             | APR/MAY/JUNE          | 25                     | 0                       | 0                                                  |  |