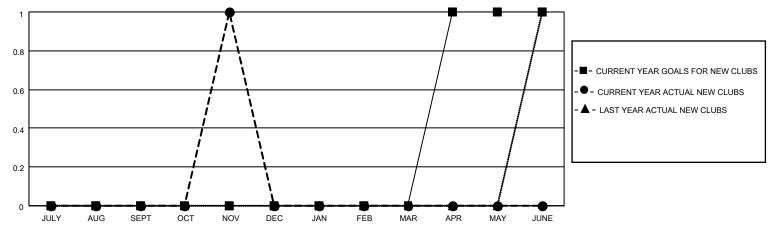

## District 201Q2

| Clubs         |               |             |               | Members               |                        |                         |                                                    |  |
|---------------|---------------|-------------|---------------|-----------------------|------------------------|-------------------------|----------------------------------------------------|--|
|               | RESULTS FOR   | R 2020-2021 |               | RESULTS FOR 2020-2021 |                        |                         |                                                    |  |
| QUARTER       | NEW CLUB GOAL | NEW CLUBS   | DROPPED CLUBS | QUARTER MEM           | BER GROWTH NET<br>GOAL | MEMBER GROWTH<br>ACTUAL | DROPPED<br>MEMBERS ACTUAL<br>(including transfers) |  |
| JULY/AUG/SEPT | 0             | 0           | 0             | JULY/AUG/SEPT         | 30                     | 32                      | 28                                                 |  |
| OCT/NOV/DEC   | 0             | 1           | 0             | OCT/NOV/DEC           | 35                     | 61                      | 22                                                 |  |
| JAN/FEB/MAR   | 0             | 0           | 0             | JAN/FEB/MAR           | 40                     | 0                       | 0                                                  |  |
| APR/MAY/JUNE  | 1             | 0           | 0             | APR/MAY/JUNE          | 25                     | 0                       | 0                                                  |  |